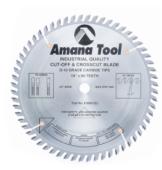

## Item #610601, Amana Tool Carbide-Tipped Heavy Duty General Purpose 10 Inch Dia x 60T TCG, 10°, 5/8 Bore \$72.58

Thank you for shopping with us!

While this blade handles general trimming and crosscutting of hardwood and softwood, plywood and composition materials, it excels at cutting single- or double-sided plastic laminated material. It leaves a smooth clean chip-free finish on the top and bottom edges. The blades in this series feature a high tooth count, triple-chip grind, and a 10° hook angle (with the exception of #694001, which has a 15° hook angle) for a successful compromise between feed effort and cut finish.

Warning: Before use, read saw blade safety guidelines in Amana's catalog.

| SPECIFICATIONS |                |
|----------------|----------------|
| Diameter       | 10 in (250 mm) |
| Bore           | 5/8 in         |
| Grind          | TCG            |
| Kerf           | 0.126          |
| Note           |                |
| Pinholes       |                |
| Plate          | .087 in        |
| Teeth          | 60             |