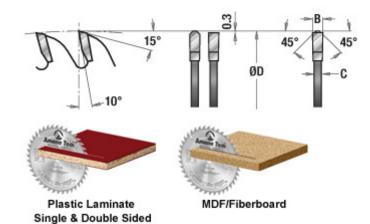

## Item #610601, Amana Tool Carbide-Tipped Heavy Duty General Purpose 10 Inch Dia x 60T TCG, 10°, 5/8 Bore \$72.58

Thank you for shopping with us!

While this blade handles general trimming and crosscutting of hardwood and softwood, plywood and composition materials, it excels at cutting single- or double-sided plastic laminated material. It leaves a smooth clean chip-free finish on the top and bottom edges. The blades in this series feature a high tooth count, triple-chip grind, and a 10° hook angle (with the exception of #694001, which has a 15° hook angle) for a successful compromise between feed effort and cut finish.

Warning: Before use, read saw blade safety guidelines in Amana's catalog.

| SPECIFICATIONS |                |
|----------------|----------------|
| Diameter       | 10 in (250 mm) |
| Bore           | 5/8 in         |
| Grind          | TCG            |
| Kerf           | 0.126          |
| Note           |                |
| Pinholes       |                |
| Plate          | .087 in        |
| Teeth          | 60             |