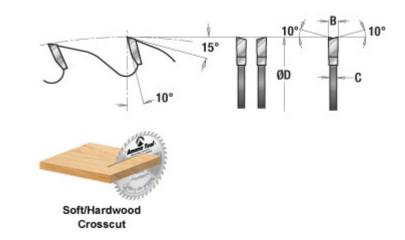

## Item #610600, Amana Tool Carbide-Tipped Cut-Off & Crosscut 10 Inch Dia x 60T ATB, 10 Deg, 5/8 Bore \$75.96

Thank you for shopping with us!

As our standard cut-off and crosscut blade, this is ideal for table saws and sliding table saws. Its combination of 10° hook and the alternate top bevel tooth grind provide good quality cuts and a long cutting life. Suitable for hardwood, softwood, even plywood and chipboard. Good choice for heavy production in any cabinet-making shop. Warning: Before use, read saw blade safety guidelines in <u>Amana's catalog.</u>

| SPECIFICATIONS |            |
|----------------|------------|
| Manufacturer   | Amana Tool |
| Diameter       | 10 in      |
| Bore           | 5/8 in     |
| Grind          | АТВ        |
| Note           | N/A        |
| Pinholes       | 5/8 in     |
| Plate          | .087 in    |
| Teeth          | 60         |