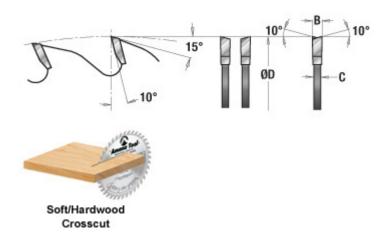

## Item #610600-30, Amana Tool Carbide-Tipped Cut-Off & Crosscut 10 Inch Dia x 60T ATB, 10 Deg, 30mm Bore \$71.73

Thank you for shopping with us!

As our standard cut-off and crosscut blade, this is ideal for table saws and sliding table saws. Its combination of 10° hook and the alternate top bevel tooth grind provide good quality cuts and a long cutting life. Suitable for hardwood, softwood, even plywood and chipboard. Good choice for heavy production in any cabinet-making shop. Warning: Before use, read saw blade safety guidelines in <u>Amana's catalog.</u>

| SPECIFICATIONS |                                                                                   |
|----------------|-----------------------------------------------------------------------------------|
| Manufacturer   | Amana Tool                                                                        |
| Diameter       | 10 in                                                                             |
| Bore           | 30 mm                                                                             |
| Grind          | ATB                                                                               |
| Note           | P.H. = pin-hole configuration. Example: $2/10/60 = 2 @ 10$ mm dia on 60mm circle. |
| Pinholes       | 2/7/42 & 2/10/60                                                                  |
| Plate          | .087 in                                                                           |
| Teeth          | 60                                                                                |