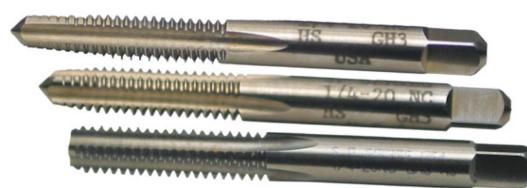

## Edge of Arlington Saw & Tool, Inc.

124 South Collins Arlington, TX 76010 Phone:817-461-7171 • Fax: 817-795-6651 Toll Free: 888-461-7171 Email: info@eoasaw.com Website: www.eoasaw.com

#61054, Viking Drill & **Tool Straight Flute Hand** Taps Sets: Taper, Plug, **Bottoming** Type 26 -**Bright Finish** \$13.94 Thank you for shopping with us! Straight Flute Hand Taps Machine Screw / Fractional -Taper, Plug, Bottoming Ground Thread -High Speed Steel • The most common style of tap • Can be used by hand or for tapping under power • Versatile taps for use in general machine tapping or CNC

Item

tapping of CNC tapping applications • Use for through hole or blind hole tapping

Bright finish.

| SPECIFICATIONS   |                                      |
|------------------|--------------------------------------|
| Manufacturer     | Viking Drill & Tool                  |
| Flute            | 3                                    |
| Size             | 640                                  |
| D / H / GH Limit | H2                                   |
| Includes         | 1 each of taper, plug, and bottoming |