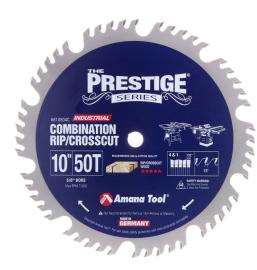

## Item #610504C, Amana Tool Carbide-Tipped Prestige® Combination Ripping and Crosscut 10 Inch Dia x 50T 4+1, 15 Deg, 5/8 Bore \$79.72

Thank you for shopping with us! Where one blade must do almost everything – ripping and crosscutting hardwood and softwood, cutting plywood – this blade is a good choice. It is in the traditional combination-blade configuration, with a flat-top tooth and 4 alternate top bevel teeth in groupings of five. The large gullets at the raker tooth allow deep cuts with improved chip ejection.

| SPECIFICATIONS |            |
|----------------|------------|
| Manufacturer   | Amana Tool |
| Diameter       | 10 in      |
| Bore           | 5/8 in     |
| Grind          | 4 & 1      |
| Hook Angle     | 15 deg     |
| Kerf           | .135 in    |
| Plate          | .095 in    |
| Teeth          | 50         |