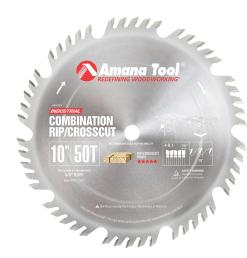

## Item #610504, Amana Tool Carbide-Tipped Combination Ripping and Crosscut 10 Inch Dia x 50T 4+1, 15 Deg, 5/8 Bore \$76.02

Thank you for shopping with us! Where one blade must do almost everything – ripping and crosscutting hardwood and softwood, cutting plywood – this blade is a good choice. It is in the traditional combination-blade configuration, with a flat-top tooth and 4 alternate top bevel teeth in groupings of five. The large gullets at the raker tooth allow deep cuts with improved chip ejection.

| SPECIFICATIONS |            |
|----------------|------------|
| Manufacturer   | Amana Tool |
| Diameter       | 10 in      |
| Bore           | 5/8 in     |
| Grind          | 4 & 1      |
| Hook Angle     | 15 deg     |
| Kerf           | .135 in    |
| Plate          | .09 5 in   |
| Teeth          | 50         |