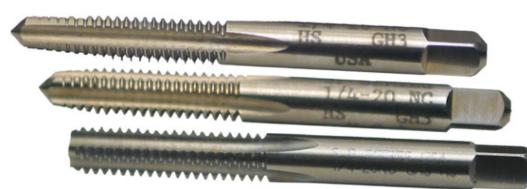

## Edge of Arlington Saw & Tool, Inc.

124 South Collins Arlington, TX 76010 Phone:817-461-7171 • Fax: 817-795-6651 Toll Free: 888-461-7171 Email: info@eoasaw.com Website: www.eoasaw.com

#61044, Viking Drill & **Tool Straight Flute Hand** Taps Sets: Taper, Plug, **Bottoming** Type 26 -**Bright Finish** \$12.33 Thank you for shopping with us! Straight Flute Hand Taps Machine Screw / Fractional -Taper, Plug, Bottoming Ground Thread -High Speed Steel • The most common style of tap • Can be used by hand or for tapping under power • Versatile taps for use in general machine

Item

tapping or CNC tapping applications • Use for through hole or blind hole tapping

Bright finish.

| SPECIFICATIONS   |                                      |
|------------------|--------------------------------------|
| Manufacturer     | Viking Drill & Tool                  |
| Flute            | 3                                    |
| Size             | 632                                  |
| D / H / GH Limit | Н3                                   |
| Includes         | 1 each of taper, plug, and bottoming |