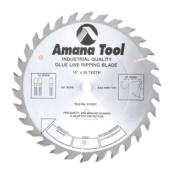

## Item #610301, Amana Tool Carbide-Tipped Glue Line Ripping 10 inch Dia x 30T TCG, 22 Deg, 5/8 Bore \$85.43

Thank you for shopping with us!

Rip then glue up. With this exceptional blade, there's no need for sanding or jointing after the cut. The precision triple-chip grind and extra-high hook angle (22°) allows aggressive feed rates yet produces an extra-smooth cut finish. The thick plate minimizes vibration. Use on table saws, sliding table saw, single and gang-rip operations.

| SPECIFICATIONS |            |
|----------------|------------|
| Manufacturer   | Amana Tool |
| Bore           | 5/8 in     |
| Grind          | TCG        |
| Hook Angle     | 22 deg     |
| Note           |            |
| Plate          | .095 in    |
| Teeth          | 30         |