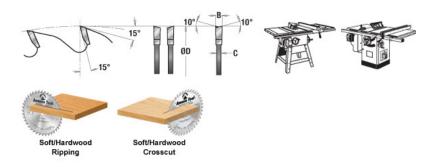

## Item #610300, Amana Tool Carbide-Tipped Multi-Use Ripping/General Purpose 10 Inch Dia x 30T ATB, 15 Deg, 5/8 Bore \$93.30

Thank you for shopping with us!

This is an excellent and popular general purpose configuration blade. Its low tooth count, high hook angle, and ample gullets make it an aggressive, fast cutting ripping blade. However, its ATB grind allows it to crosscut well. A good choice for all-around use.

Warning: Before use, read saw blade safety guidelines in **Amana's catalog.** 

| SPECIFICATIONS |                |
|----------------|----------------|
| Manufacturer   | Amana Tool     |
| Diameter       | 10 in (250 mm) |
| Bore           | 5/8 in         |
| Grind          | ATB            |
| Kerf           | 0.126 in       |
| Note           |                |
| Pinholes       |                |
| Plate          | .087 in        |
| Teeth          | 30             |
| Hook Angle     | 15 deg         |