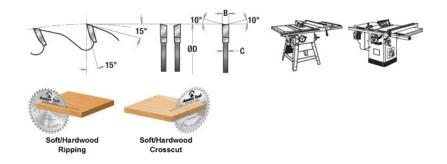

## Item #610300-30, Amana Tool Carbide-Tipped Multi-Use Ripping/General Purpose 10 Inch Dia x 30T ATB, 15 Deg, 30mm Bore

\$93.30

Thank you for shopping with us!

This is an excellent and popular general purpose configuration blade. Its low tooth count, high hook angle, and ample gullets make it an aggressive, fast cutting ripping blade. However, its ATB grind allows it to crosscut well. A good choice for all-around use.

Warning: Before use, read saw blade safety guidelines in <u>Amana's</u> <u>catalog.</u>

| SPECIFICATIONS |                                                                                   |
|----------------|-----------------------------------------------------------------------------------|
| Manufacturer   | Amana Tool                                                                        |
| Diameter       | 10 in (250 mm)                                                                    |
| Bore           | 30 mm                                                                             |
| Grind          | ATB                                                                               |
| Kerf           | 0.126 in                                                                          |
| Note           | P.H. = pin-hole configuration. Example: $2/10/60 = 2 @ 10$ mm dia on 60mm circle. |
| Pinholes       | 2/7/42 & 2/10/60                                                                  |
| Plate          | .087 in                                                                           |
| Teeth          | 30                                                                                |
| Hook Angle     | 15 deg                                                                            |