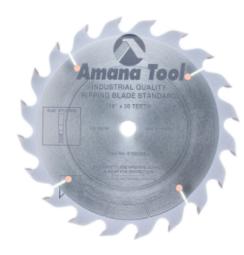

## Item #610200, Amana Tool Carbide-Tipped Ripping Standard 10 Inch Dia x 20T FT, 18 Deg, 5/8 Bore \$86.81

Thank you for shopping with us! This blade is the classic ripper for both hardwood and softwood. It features the flat-top grind for cutting with the grain efficiently, ample gullets for fast chipclearance, expansion slots, and turbulence-reducing copper plugs. Available in 18° and 20° hook configurations. The blade with the 20° hook angle features a thicker plate and cuts a wider kerf. Use in single and gang-rip saws.

| SPECIFICATIONS |                |
|----------------|----------------|
| Manufacturer   | Amana Tool     |
| Diameter       | 10 in (250 mm) |
| Bore           | 5/8 in         |
| Grind          | FT             |
| Hook Angle     | 18 deg         |
| Kerf           | .126 in        |
| Note           |                |
| Pinholes       |                |
| Plate          | .087 in        |
| Teeth          | 20             |