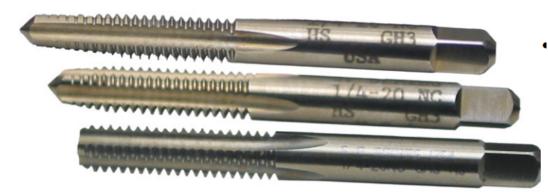

## Edge of Arlington Saw & Tool, Inc.

124 South Collins Arlington, TX 76010

Phone:817-461-7171 • Fax: 817-795-6651

Toll Free: 888-461-7171 Email: <u>info@eoasaw.com</u> Website: www.eoasaw.com

Item
#61004,
Viking Drill &
Tool Straight
Flute Hand
Taps Sets:
Taper, Plug,
Bottoming
Type 26 Bright Finish
\$15.37

Thank you for shopping with us! Straight Flute Hand Taps Machine Screw / Fractional -Taper, Plug, Bottoming Ground Thread -High Speed Steel

- The most common style of tap
- Can be used by hand or for tapping under power
- Versatile taps for use in general machine tapping or CNC tapping applications
  Use for through
- Use for through hole or blind hole tapping

Bright finish.

| SPECIFICATIONS   |                                      |
|------------------|--------------------------------------|
| Manufacturer     | Viking Drill & Tool                  |
| Flute            | 3                                    |
| Size             | 440                                  |
| D / H / GH Limit | H2                                   |
| Includes         | 1 each of taper, plug, and bottoming |