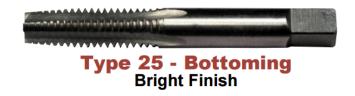

## Item #60902, Viking Super Premium Ultra Bor Straight Flute Bottoming Style Type 25-UB \$20.62 Thank you for shopping with us! Special Hi-Tungsten and Hi-Molybdenum tool

Thank you for shopping with us! Special Hi-Tungsten and Hi-Molybdenum tool steel, gold surface treated for maximum lubricity. For general use in production tapping or hand operations. Precision ground threads for the ultimate in accuracy and performance. Taper, plug, and bottoming styles provide great versatility in tough materials, both blind and through holes. These high performance taps are available in complete sets of one taper, plug, and bottoming tap of the same size.

Bottoming: Generates the thread to the bottom of blind holes.

| SPECIFICATIONS   |                     |
|------------------|---------------------|
| Manufacturer     | Viking Drill & Tool |
| D / H / GH Limit | Н3                  |
| Flute            | 4                   |
| Size             | 7/1620              |