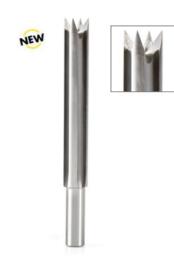

## Item #609-202, Amana Timberline HSS Long Slot Mortise Bits \$63.21

Thank you for shopping with us!

1/2" Shank

+ 4 Flute + Can cut both directions: right or left hand rotation + Precision ground for smooth cuts + Used for cutting Mortise Slots in Softwood & Hardwood

Product Information: • 1/2" Shank •(HSS) High Speed Steel • Professional Quality • Unit Pack: Individually Carded

| SPECIFICATIONS               |            |
|------------------------------|------------|
| Manufacturer                 | Amana Tool |
| Diameter                     | 3/8 in     |
| Cut Height, Length, or Width | 3 1/4 in   |
| Length                       | 5 1/4 in   |
| Shank                        | 1/2 in     |