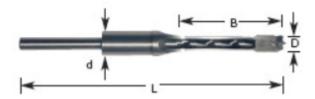

Product Information: • Professional Quality • Unit Pack: Individually Boxed

| SPECIFICATIONS               |            |
|------------------------------|------------|
| Manufacturer                 | Amana Tool |
| Diameter                     | 3/8 in     |
| Cut Height, Length, or Width | 2 7/8 in   |
| Overall Length               | 8 1/4 in   |
| Shank                        | 3/4 in     |