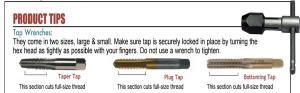

## Item #60892, Viking Super Premium Ultra Bor Straight Flute Bottoming Style Type 25-UB \$20.62 Thank you for shopping with us!

Special Hi-Tungsten and Hi-Molybdenum tool steel, gold surface treated for maximum lubricity. For general use in production tapping or hand operations. Precision ground threads for the ultimate in accuracy and performance. Taper, plug, and bottoming styles provide great versatility in tough materials, both blind and through holes. These high performance taps are available in complete sets of one taper, plug, and bottoming tap of the same size. Bottoming: Generates the thread to the bottom of blind holes