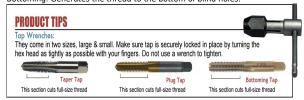

## Item #60872, Viking Super Premium Ultra Bor Straight Flute Bottoming Style Type 25-UB \$12.16 Thank you for shopping with us!

Special Hi-Tungsten and Hi-Molybdenum tool steel, gold surface treated for maximum lubricity. For general use in production tapping or hand operations. Precision ground threads for the ultimate in accuracy and performance. Taper, plug, and bottoming styles provide great versatility in tough materials, both blind and through holes. These high performance taps are available in complete sets of one taper, plug, and bottoming tap of the same size. Bottoming: Generates the thread to the bottom of blind holes