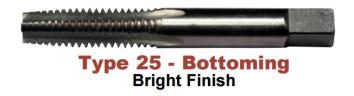

## Item #60862, Viking Super Premium Ultra Bor Straight Flute Bottoming Style Type 25-UB

\$10.36

Thank you for shopping with us! Special Hi-Tungsten and Hi-Molybdenum tool steel, gold surface treated for maximum lubricity. For general use in production tapping or hand operations. Precision ground threads for the ultimate in accuracy and performance. Taper, plug, and bottoming styles provide great versatility in tough materials, both blind and through holes. These high performance taps are available in complete sets of one taper, plug, and bottoming tap of the same size.

Bottoming: Generates the thread to the bottom of blind holes.

| SPECIFICATIONS   |                     |
|------------------|---------------------|
| Manufacturer     | Viking Drill & Tool |
| D / H / GH Limit | H3                  |
| Flute            | 4                   |
| Size             | 5/1624              |