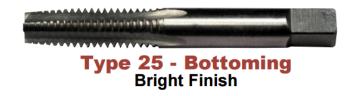

## Item #60842, Viking Super Premium Ultra Bor Straight Flute Bottoming Style Type 25-UB \$9.70

Thank you for shopping with us!

Special Hi-Tungsten and Hi-Molybdenum tool steel, gold surface treated for maximum lubricity. For general use in production tapping or hand operations. Precision ground threads for the ultimate in accuracy and performance. Taper, plug, and bottoming styles provide great versatility in tough materials, both blind and through holes. These high performance taps are available in complete sets of one taper, plug, and bottoming tap of the same size. Bottoming: Generates the thread to the bottom of blind holes.