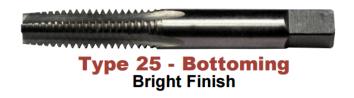

## Item #60802, Viking Super Premium Ultra Bor Straight Flute Bottoming Style Type 25-UB \$8.70

Thank you for shopping with us!

Special Hi-Tungsten and Hi-Molybdenum tool steel, gold surface treated for maximum lubricity. For general use in production tapping or hand operations. Precision ground threads for the ultimate in accuracy and performance. Taper, plug, and bottoming styles provide great versatility in tough materials, both blind and through holes. These high performance taps are available in complete sets of one taper, plug, and bottoming tap of the same size. Bottoming: Generates the thread to the bottom of blind holes.