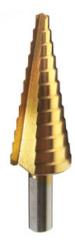

## Item #608-782, Amana Timberline Titanium Coated Step Drill Bits \$43.61

Thank you for shopping with us!

Designed to drill through copper, brass, aluminum, metal, sheet metal, plastics, wood, and wood veneers up to 1/8" thick.

| SPECIFICATIONS |                                      |
|----------------|--------------------------------------|
| Diameter       | 3/16 - 7/8 in                        |
| Shank          | 3/16 - 7/8 in                        |
| Steps          | Step Depth 1/8 in Increments 1/16 in |
| Manufacturer   | Amana Tool                           |