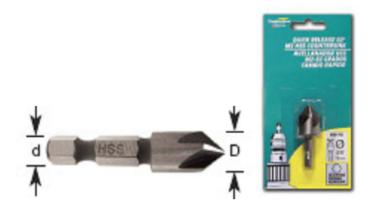

## Item #608-764, Amana Timberline 82° HSS Countersinks \$8.72

Thank you for shopping with us!

1/4" Hex Shank design for Quick Release

5 Flute, precision ground m2 high speed steel.

Product Information: • 1/4" Hex Shank for Quick Release Drill System • (HSS) High Speed Steel • Professional Quality • Unit Pack: Individually Carded

| SPECIFICATIONS |                      |
|----------------|----------------------|
| Manufacturer   | Amana Tool           |
| Diameter       | 5/8 in               |
| Flute          | 5                    |
| Hex Shank      | 1/4 in Quick Release |