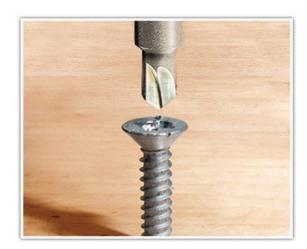

Firmly hold the tip against the stripped screw head and reverse it out. The extremely sharp edges bite into the screw head & work the screw out. Requires a drill with the reverse feature. Not recommended for deck screws.