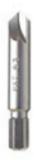

## Item #608-733, Amana Timberline Broken/Stripped Screw Remover \$7.32

Thank you for shopping with us!

1/4" Hex Shank design for Quick Release

Designed to remove #6 to #14 stripped Phillips, Square, or Slotted screws. This tool allows you to drill out the damaged screw quickly, by inserting the bit into your drill.

Product Information: • 1/4" Hex Shank for Quick Release Drill System • Professional Quality • Unit Pack: Individually Carded

| SPECIFICATIONS |                      |
|----------------|----------------------|
| Manufacturer   | Amana Tool           |
| Hex Shank      | 1/4 in Quick Release |
| Screw Size     | #10 - #14            |