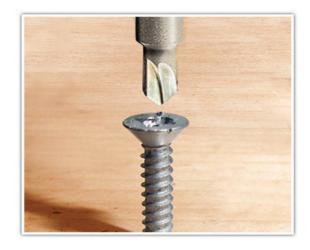

Firmly hold the tip against the stripped screw head and reverse it out. The extremely sharp edges bite into the screw head & work the screw out. Requires a drill with the reverse feature. Not recommended for deck screws.