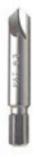

## Item #608-731, Amana Timberline Broken/Stripped Screw Remover \$7.32

Thank you for shopping with us!

1/4" Hex Shank design for Quick Release

Designed to remove #6 to #14 stripped Phillips, Square, or Slotted screws. This tool allows you to drill out the damaged screw quickly, by inserting the bit into your drill.

Product Information: • 1/4" Hex Shank for Quick Release Drill System • Professional Quality • Unit Pack: Individually Carded

| SPECIFICATIONS |                      |
|----------------|----------------------|
| Manufacturer   | Amana Tool           |
| Hex Shank      | 1/4 in Quick Release |
| Screw Size     | #6 - #8              |