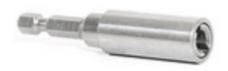

## Item #608-558, Amana Timberline Ceiling Tile Hanger

\$4.17

Thank you for shopping with us! 1/4" Hex Shank design for Quick Release Unique tool for fastening special screws used in the installation of hanging ceiling grids. Product Information: • 1/4" Hex Shank for Quick Release Drill System • Professional Quality • Unit Pack: Individually Carded

| SPECIFICATIONS |                                           |
|----------------|-------------------------------------------|
| Manufacturer   | Amana Tool                                |
| Diameter       | 5/16 in                                   |
| Hex Shank      | 1/4 in Hex Shank design for Quick Release |