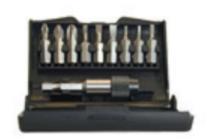

## Item #608-532, Amana Timberline E-Z Quick Change Bit Set & Case

Thank you for shopping with us! 1/4" Hex Shank design for Quick Release This craftsmans' clip-on case includes 9 of the most popular screw tips: Phillips (No. 0, 1, 2), hex (1/16", 3/32", 1/8"), slotted (No. 6, 8, 10), and a quick release chuck—this quick release chuck is not sold separately but only as part of a set. Ideal for cabinet makers, contractors, and DIY.

Product Information: • 1/4" Hex Shank for Quick Release Drill System • Professional Quality

| SPECIFICATIONS |                                                                                                                              |
|----------------|------------------------------------------------------------------------------------------------------------------------------|
| Manufacturer   | Amana Tool                                                                                                                   |
| Part Descp.    | E-Z Quick Change Bit Set & Clip On Case                                                                                      |
| Includes       | 9 most popular screw tips: Phillips (No. 0, 1, 2), hex (1/16, 3/32, 1/8 in), slotted (No. 6, 8, 10), and quick release chuck |
| Hex Shank      | 1/4 in Hex Shank design for Quick Release                                                                                    |