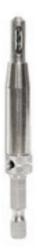

## Item #608-526, Amana Timberline Self Centering Drill Bit Guides

\$8.47

Thank you for shopping with us!

1/4" Hex Shank design for Quick Release

Create accurate screw holes when installing new hinges to a door. Spring-loaded end for locating hinge screw holes. **Includes HSS twist drill bit.** Bright plated finish.

Product Information: • 1/4" Hex Shank for Quick Release Drill System • Professional Quality • Unit Pack: Individually Carded

Replacement Drills

## **SPECIFICATIONS**

**Manufacturer** Amana Tool

| SPECIFICATIONS    |                     |
|-------------------|---------------------|
| Diameter          | 11/64 in            |
| Includes          | HSS Twist Drill Bit |
| Screw Size        | #12                 |
| Replacement Parts | 630-526             |