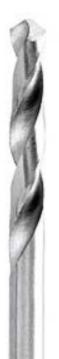

Product Information: • 1/4" Hex Shank for Quick Release Drill System • Professional Quality • Unit Pack: Individually Carded

Replacement Drills

## **SPECIFICATIONS**

**Manufacturer** Amana Tool

| SPECIFICATIONS    |                     |
|-------------------|---------------------|
| Diameter          | 11/64 in            |
| Includes          | HSS Twist Drill Bit |
| Screw Size        | #12                 |
| Replacement Parts | 630-526             |