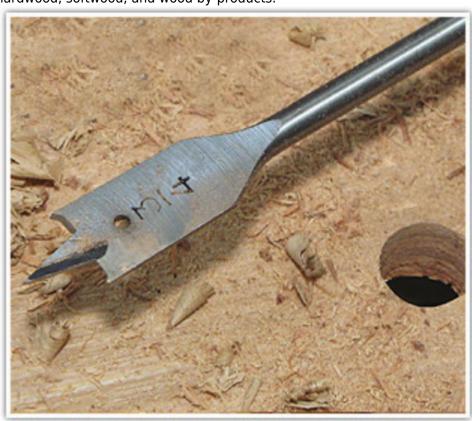

## Item #608-398, Amana Timberline Spade Bits with Spurs - 6" Long \$2.00

Thank you for shopping with us!

1/4" Hex Shank design for Quick Release

Precision ground and hardened steel spade bits for general purpose drilling of hardwood, softwood, and wood by-products.

| SPECIFICATIONS |                      |
|----------------|----------------------|
| Manufacturer   | Amana Tool           |
| Diameter       | 1/4 in               |
| Hex Shank      | 1/4 in quick release |
| Length         | 6 in                 |