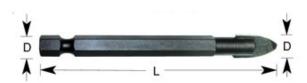

Product Information: • 1/4" Hex Shank for Quick Release Drill System • Spear Point Tungsten Carbide Tip • Professional Quality • Unit Pack: Individually Carded

| SPECIFICATIONS |                                             |
|----------------|---------------------------------------------|
| Manufacturer   | Amana Tool                                  |
| Part Descp.    | 4 Piece Glass & Drill Bit Set               |
| Diameter       | various                                     |
| Overall Length |                                             |
| Hex Shank      | 1/4 in                                      |
| RPM            |                                             |
| Includes       | 4-pc. Set: 1/8 in, 3/16 in, 1/4 in, 5/16 in |