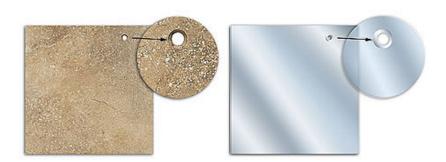

## Item #608-304, Amana Timberline Carbide-Tipped Glass & Tile Drills: Set \$15.61

Thank you for shopping with us!

1/4" Hex Shank design for Quick Release

With the unique spear-point tungsten carbide tip, these bits will cut a perfectly round hole without chipping or breaking. For drilling glass and ceramic tile.