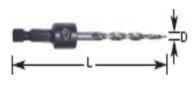

## Item #608-262, Amana Timberline Drill Adapters with Taper Point Drills \$8.75

Thank you for shopping with us! 1/4" Hex Shank with Quick Release Change Adapter - **HSS (M2) Drill** Product Information: • 1/4" Hex Shank for Quick Release Drill System • Unit Pack: Individually Carded • Professional Quality

## 1/4" Hex Shank design for Quick Release

| SPECIFICATIONS    |            |
|-------------------|------------|
| Manufacturer      | Amana Tool |
| Replacement Parts | 630-262    |
| Diameter          | 3/32 in    |
| Overall Length    | 3 9/32 in  |