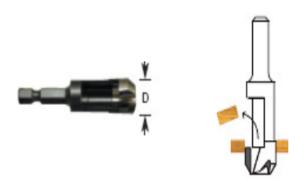

1/4", 3/8", 1/2", 5/8"4-pc. Set

| SPECIFICATIONS |                      |
|----------------|----------------------|
| Manufacturer   | Amana Tool           |
| Part Descp.    | Plug Cutter          |
| Diameter       | 5/8 in               |
| Hex Shank      | 1/4 in quick release |
| Includes       |                      |