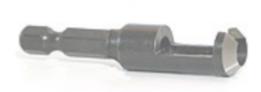

## Item #608-256, Amana Timberline Quick Release Wood Plug Cutters \$15.75

Thank you for shopping with us!

1/4" Hex Shank design for Quick Release

Self-ejecting style for making your own wood plugs. 3/8" size is #4 through #10 screws and 1/2" is for #12 screws.