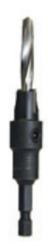

## Item #608-138, Amana Timberline Carbide-Tipped Counterbores with HSS M2 Replacement Drills \$29.75

Thank you for shopping with us!

1/4" Hex Shank design for Quick Release

Flat bottom counterbores for using round head screws, hex bolts, etc. **Includes pilot drill.** 

Product Information: • Professional Quality • Unit Pack: Individually Carded

| SPECIFICATIONS |                             |
|----------------|-----------------------------|
| Manufacturer   | Amana Tool                  |
| Diameter       | 1/4 in                      |
| Counterbore    | 5/8 in Counterbore Diameter |