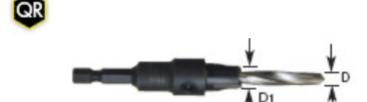

## Item #608-138, Amana Timberline Carbide-Tipped Counterbores with HSS M2 Replacement Drills \$29.75

Thank you for shopping with us!

1/4" Hex Shank design for Quick Release

Flat bottom counterbores for using round head screws, hex bolts, etc. **Includes pilot drill.** 

Product Information: • Professional Quality • Unit Pack: Individually Carded

| SPECIFICATIONS |                             |
|----------------|-----------------------------|
| Manufacturer   | Amana Tool                  |
| Diameter       | 1/4 in                      |
| Counterbore    | 5/8 in Counterbore Diameter |