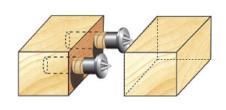

## Item #608-104, Amana Timberline Dowel Center Set \$7.77

. Thank you for shopping with us! 8-piece metal dowel centers for accurately lining up dowels.

Product Information: • Unit Pack: Individually Carded • Professional Quality