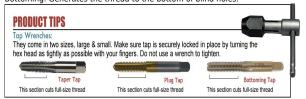

## Item #60722, Viking Super Premium Ultra Bor Straight Flute Bottoming Style Type 25-UB \$10.00 Thank you for shopping with us!

Special Hi-Tungsten and Hi-Molybdenum tool steel, gold surface treated for maximum lubricity. For general use in production tapping or hand operations. Precision ground threads for the ultimate in accuracy and performance. Taper, plug, and bottoming styles provide great versatility in tough materials, both blind and through holes. These high performance taps are available in complete sets of one taper, plug, and bottoming tap of the same size. Bottoming: Generates the thread to the bottom of blind holes