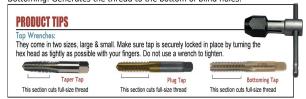

## Item #60712, Viking Super Premium Ultra Bor Straight Flute Bottoming Style Type 25-UB \$13.40 Thank you for shopping with us!

Special Hi-Tungsten and Hi-Molybdenum tool steel, gold surface treated for maximum lubricity. For general use in production tapping or hand operations. Precision ground threads for the ultimate in accuracy and performance. Taper, plug, and bottoming styles provide great versatility in tough materials, both blind and through holes. These high performance taps are available in complete sets of one taper, plug, and bottoming tap of the same size. Bottoming: Generates the thread to the bottom of blind holes