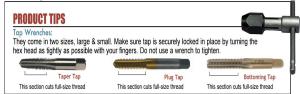

## Item #60662, Viking Drill & Tool Super Premium Straight Flute Bottoming Style Type 25-UB \$15.60 Thank you for shopping with us!

Special Hi-Tungsten and Hi-Molybdenum tool steel, gold surface treated for maximum lubricity. For general use in production tapping or hand operations. Precision ground threads for the ultimate in accuracy and performance. Taper, plug, and bottoming styles provide great versatility in tough materials, both blind and through holes. These high performance taps are available in complete sets of one taper, plug, and bottoming tap of the same size. Bottoming: Generates the thread to the bottom of blind holes