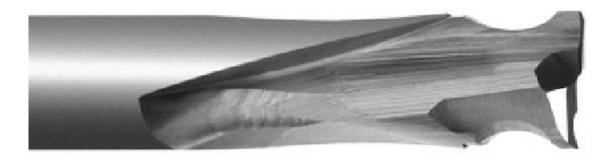

## Downcut - 6050 - 6065

Item
#6065,
Vortex
Series
6000
3/8"
Radius
Edge
Rounding
Bit
\$124.94
Thank you
for shopping
with us!

These solid carbide tools were designed for rounding the edge of a variety of materials. The double edge low helix design provides ultra smooth cuts while allowing for upward or downward chip removal.

| SPECIFICATIONS     |             |
|--------------------|-------------|
| Manufacturer       | Vortex Tool |
| Flute              | 2           |
| Material Thickness | 3/8 in      |
| Opening            | 13/32 in    |
| Overall Length     | 3 in        |
| Radius             | 3/8 in      |

| SPECIFICATIONS |         |
|----------------|---------|
| Shank          | 1/2 in  |
| Small Diameter | .379 in |
| Flute Geometry | Downcut |