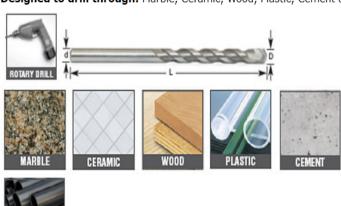

Designed to drill through: Marble, Ceramic, Wood, Plastic, Cement and Cast Iron

| SPECIFICATIONS |                                                                                                                           |
|----------------|---------------------------------------------------------------------------------------------------------------------------|
| Manufacturer   | Amana Tool                                                                                                                |
| Diameter       | 1/8 in                                                                                                                    |
| Note           | NOT RECOMMENDED for use on angle iron, stainless steel, galvanized pipe, and soft metals (i.e.: aluminum, brass, copper). |
| Overall Length | 2 3/8 in                                                                                                                  |
| Shank          | 1/8 in                                                                                                                    |