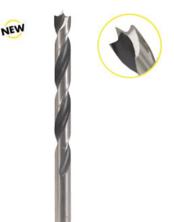

## Item #606-106, Amana Timberline Brad Point Drill Bits \$1.72

Thank you for shopping with us!

Not Brad Point

PRECISION WOOD CUTTING BITS

Brad Point drill bits are the bits of choice for precision wood cutting. They overcome the tendency to walk at the start of a hole and reduce tearout at the perimeter of the hole. The bits are made from high speed steel. They are fully ground and polished to give superior chip clearance. We carry an extensive line of individual sizes ranging from 1/16" to 1".