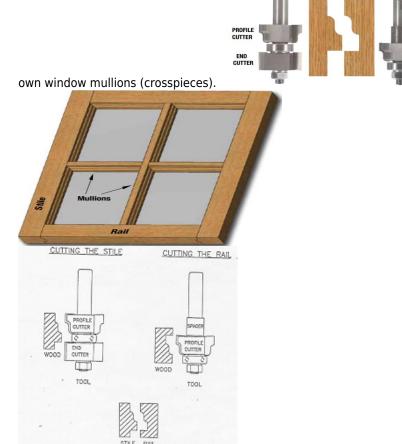

## Item #6050, Whiteside Machine 1/2" Shank, 1-3/8" Dia Window Sash Bit \$121.37

Thank you for shopping with us! This Whiteside Machine Window Sash Bit - 1/2" Shank, 1-3/8" Dia - is the only bit you need to make a complete window sash. The bearing guide controls the pattern depth and also allows you to make arched or curved windows and glass doors. This assembly with the straight end cutter cuts the inside edges on both the stiles and rails. Convert the assembly to make the mating end cut by exchanging the straight cutter for the spacer. (The spacer can be installed between the profile cutter and the shank if additional reach across the workpiece is needed.) Now make the mating end cuts on the rails. This bit can also be used to cut both the decorative edges and the mating end cuts required to make your own window mullions (crosspieces). Replacement Parts: Profile Cutter: 6050H Arbor: A380 Straight Cutter: 6050G Bearing Number: B5 Spacer: 6050SP **Application**: This assembly with the straight end cutter cuts the inside edges on both the stiles & rails. Convert the assembly to make the mating end cut by exchanging the straight cutter for the spacer. The spacer can be installed between the profile cutter and the shank if additional reach across the workpiece is needed. Now make the mating end cuts on the rails. This bit can also be used to cut both the decorative edges and the mating end cuts required to make your