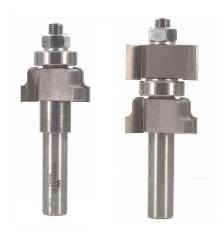

## Item #6050, Whiteside Machine 1/2" Shank, 1-3/8" Dia Window Sash Bit \$121.37

Thank you for shopping with us! This Whiteside Machine Window Sash Bit - 1/2" Shank, 1-3/8" Dia - is the only bit you need to make a complete window sash. The bearing guide controls the pattern depth and also allows you to make arched or curved windows and glass doors. This assembly with the straight end cutter cuts the inside edges on both the stiles and rails. Convert the assembly to make the mating end cut by exchanging the straight cutter for the spacer. (The spacer can be installed between the profile cutter and the shank if additional reach across the workpiece is needed.) Now make the mating end cuts on the rails. This bit can also be used to cut both the decorative edges and the mating end cuts required to make your own window mullions (crosspieces). Replacement Parts: Profile Cutter: 6050H Arbor: A380 Straight Cutter: 6050G Bearing Number: B5 Spacer: 6050SP **Application**: This assembly with the straight end cutter cuts the inside edges on both the stiles & rails. Convert the assembly to make the mating end cut by exchanging the straight cutter for the spacer. The spacer can be installed between the profile cutter and the shank if additional reach across the workpiece is needed. Now make the mating end cuts on the rails. This bit can also be used to cut both the decorative edges and the mating end cuts required to make your

ACTUAL SIZE

| SPECIFICATIONS               |                                |
|------------------------------|--------------------------------|
| Manufacturer                 | Whiteside Machine              |
| Diameter                     | 1 3/8 in cutting diameter      |
| Cut Height, Length, or Width | 7/8 to 1-5/8 cutting length    |
| Material                     | Natural woods, composite woods |
| Overall Length               | 3 5/8 in                       |
| Part Descp.                  | Window Sash Set                |
| Shank                        | 1/2 in                         |
| RPM                          | 14,000-16,000 (max 18,000)     |