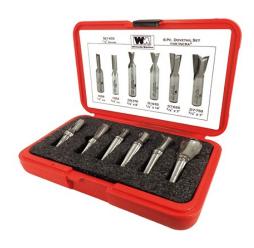

## Item #605, Whiteside Machine Incra® 6-Piece Dovetail Set - 1/2" Shank \$130.88

Thank you for shopping with us! Top Quality Dovetailing Sets for use with the popular Incra® System. Choose the #605 Set (1/2" Shank) for the heavier 3/8", 1/2", 5/8", and 3/4" Dovetail bits. Includes the 1/4" and 3/8" Box Joint Bits.

| SPECIFICATIONS |                                                        |
|----------------|--------------------------------------------------------|
| Manufacturer   | Whiteside Machine                                      |
| Includes       | Heavier Dovetail Bits (3/8 in, 1/2 in, 5/8 in, 3/4 in) |
| No. of Pieces  |                                                        |
| Shank          |                                                        |
| Note           |                                                        |