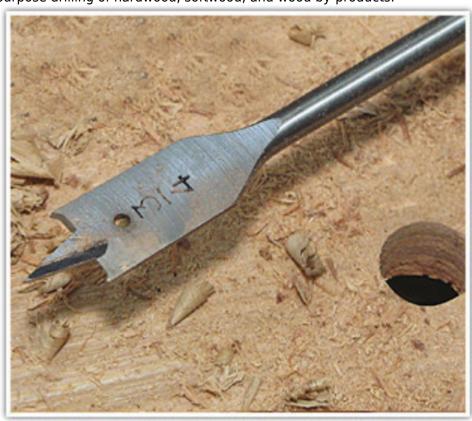

## Item #604-910, Amana Timberline Spade Bits with Spurs - 16" Long \$5.32

Thank you for shopping with us! 1/4" Hex Shank design for Quick Release Packed in a vinyl pouch Precision ground and hardened steel spade bits for general purpose drilling of hardwood, softwood, and wood by-products.