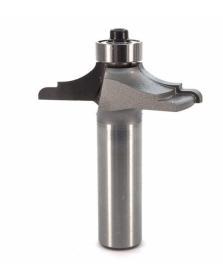

## Item #6021, Whiteside Machine 3/8" CL, 1 3/4" LD Door Edge Router Bit (Front Face Edge) \$54.73

Thank you for shopping with us! Whiteside Machine 1/2" Shank, 1 3/4" LD Door Edge Router Bit (Front Face Edge) cuts a decorative profile along the front face of the door edge while leaving most of the edge straight. Their shallow design works well with concealed European style cup hinges. Many of our other edge profile bits also make great door edges. (Deeper profiles may not be compatible with European style cup hinges).

| SPECIFICATIONS               |                   |
|------------------------------|-------------------|
| Manufacturer                 | Whiteside Machine |
| Cut Height, Length, or Width | 3/8 in            |
| Large Diameter               | 1-3/4 in          |
| Overall Length               | 2 1/4 in          |
| Shank                        | 1/2 in            |