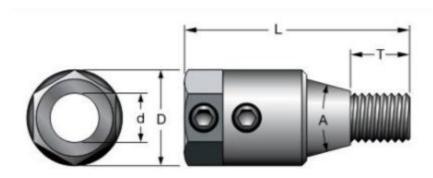

## Item #6020R, Freud Boring Machine Chucks \$10.85

Thank you for shopping with us!

These chucks are made to exact specifications for Multi-Spindle Boring machines. Will fit all 10mm x 20mm shank bits.

Application: 6020L and 6020R fit Vitap®, Busellato®, Schleicher®, Piccolo®, Ompec®, Dubelfix®, Alberti®, and SCMI® machines.

| SPECIFICATIONS |                       |
|----------------|-----------------------|
| Manufacturer   | Freud Tools           |
| Overall Length | 46 mm                 |
| Shank          | M10 // 12mm length in |
| Angle          | 30 deg (A)            |