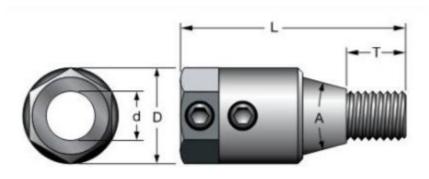

## Item #6020L, Freud Boring Machine Chucks \$10.85

Thank you for shopping with us!

These chucks are made to exact specifications for Multi-Spindle Boring machines. Will fit all 10mm x 20mm shank bits.

Application: 6020L and 6020R fit Vitap®, Busellato®, Schleicher®, Piccolo®, Ompec®, Dubelfix®, Alberti®, and SCMI® machines.

| SPECIFICATIONS |                       |
|----------------|-----------------------|
| Manufacturer   | Freud Tools           |
| Overall Length | 46 mm                 |
| Shank          | M10 // 12mm length in |
| Angle          | 30 deg (A)            |