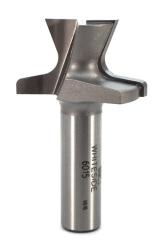

## Item #6015, Whiteside Machine 1-1/2" Lg Dia, 1/2" Shank Door Edge Router Bit (Complete Edge) - Finger Pull Style \$65.44

Thank you for shopping with us! Whiteside Machine 1-1/2" Lg Dia, 1/2" Shank Door Edge Router Bit (Complete Edge) - Finger Pull Style - makes complete inside & outside edges of a cabinet door with a Finger Pull cut style.

| SPECIFICATIONS               |                                |
|------------------------------|--------------------------------|
| Manufacturer                 | Whiteside Machine              |
| Cut Height, Length, or Width | 7/8 in                         |
| Large Diameter               | 1-1/2 in                       |
| Shank                        | 1/2 in                         |
| Style                        | Finger Pull                    |
| Material                     | Natural woods, composite woods |
| RPM                          | 12,000-14,000                  |