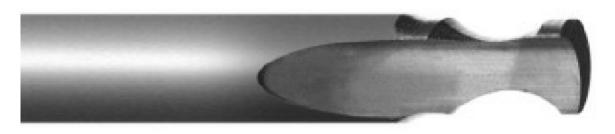

## Single Edge 6010 - 6020

Item
#6015,
Vortex
Series
6000
3/16"
Radius
Edge
Rounding
Bit
\$62.81
Thank you
for shopping
with us!

These solid carbide tools were designed for rounding the edge of a variety of materials. The double edge low helix design provides ultra smooth cuts while allowing for upward or downward chip removal.

| SPECIFICATIONS     |             |
|--------------------|-------------|
| Manufacturer       | Vortex Tool |
| Flute              | 1           |
| Material Thickness | 3/16 in     |
| Opening            | 7/32 in     |
| Overall Length     | 2 1/2 in    |
| Radius             | 3/16 in     |