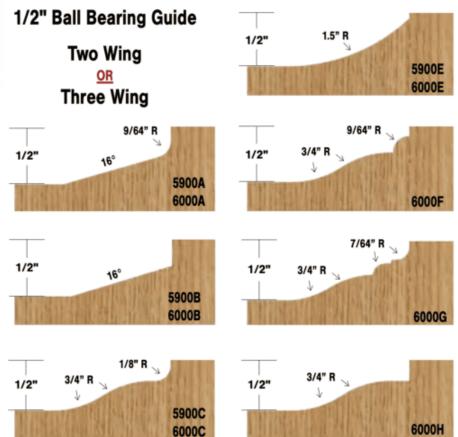

## Item #6000E, Whiteside Machine 3 3/8" Large Raised Panel - 3 Wings (Ball Bearing Guide)

## SPECIFICATIONS

| Manufacturer   | Whiteside Machine                                                                   |
|----------------|-------------------------------------------------------------------------------------|
| Large Diameter | 3 3/8 in                                                                            |
| Note           | Can be used with the Full Size Stile and Rail bits for cabinet or furniture making. |
| Series         | 6000                                                                                |
| Shank          | 1/2 in                                                                              |
| Wings          | 3                                                                                   |