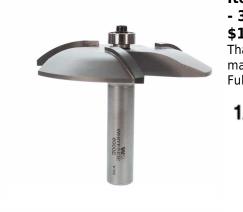

## Item #6000E, Whiteside Machine 3 3/8" Large Raised Panel - 3 Wings (Ball Bearing Guide)

## \$141.89

Thank you for shopping with us! Our largest Raised Panel profiles manufactured with two cutting wings & 3 1/4" diameter. Can be used with the Full Size Stile and Rail bits for cabinet or furniture making. Ball Bearing Guide.

## SPECIFICATIONS

| Manufacturer   | Whiteside Machine                                                                   |
|----------------|-------------------------------------------------------------------------------------|
| Large Diameter | 3 3/8 in                                                                            |
| Note           | Can be used with the Full Size Stile and Rail bits for cabinet or furniture making. |
| Series         | 6000                                                                                |
| Shank          | 1/2 in                                                                              |
| Wings          | 3                                                                                   |