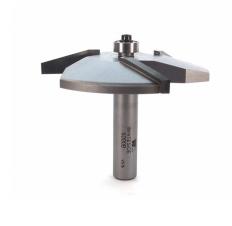

## Item #6000B, Whiteside Machine 3 3/8" Large Raised Panel - 3 Wings (Ball Bearing Guide)

## \$141.89

Thank you for shopping with us! Our largest Raised Panel profiles manufactured with two cutting wings & 3 1/4" diameter. Can be used with the Full Size Stile and Rail bits for cabinet or furniture making. Ball Bearing Guide.