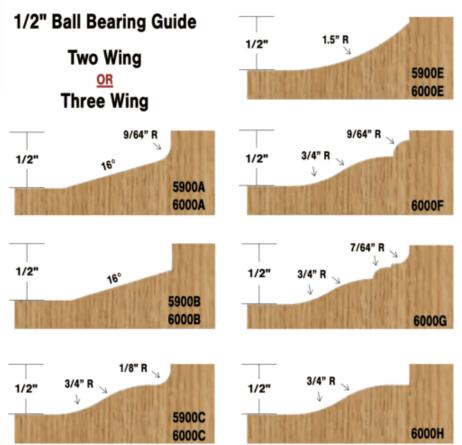

## Item #6000B, Whiteside Machine 3 3/8" Large Raised Panel - 3 Wings (Ball Bearing Guide)

## \$141.89

Thank you for shopping with us! Our largest Raised Panel profiles manufactured with two cutting wings & 3 1/4" diameter. Can be used with the Full Size Stile and Rail bits for cabinet or furniture making. Ball Bearing Guide.

## SPECIFICATIONS

| Manufacturer   | Whiteside Machine                                                                   |
|----------------|-------------------------------------------------------------------------------------|
| Large Diameter | 3 3/8 in                                                                            |
| Note           | Can be used with the Full Size Stile and Rail bits for cabinet or furniture making. |
| Series         | 6000                                                                                |
| Shank          | 1/2 in                                                                              |
| Wings          | 3                                                                                   |