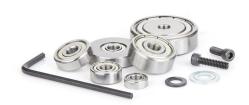

Thank you for shopping with us! Complete Replacement Kit for Multi-Rabbet with Ball Bearing Guide 1/8, 1/4, 5/16, 3/8, 7/16, and 1/2

| SPECIFICATIONS |                                                                   |
|----------------|-------------------------------------------------------------------|
| Manufacturer   | Amana Tool                                                        |
| Includes       | 6 bearings, hex key, washer #67202 & screw #67094                 |
| Note           |                                                                   |
| Part Descp.    | Complete Replacement Kit for Multi-Rabbet with Ball Bearing Guide |